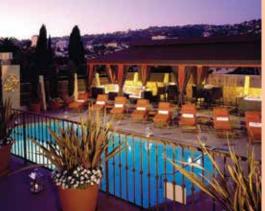

## IOTELS

733 N. West Knoll Drive ■ West Hollywood, CA 90069

### LOCATION

- 5 minutes to the House of Blues, the Troubadour, the Key Club, the Viper Room, the Roxy and all the clubs on Sunset
- 10 minutes to the Wiltern, the Palladium, the Greek Theatre and the Kodak Theatre
- 15 minutes to LA Live and the Nokia Theatre, the Staples Center, the Hollywood Bowl, Shrine Auditorium, Gibson Amphitheatre and other renown venues

### LE PARC

- A pro-active staff experienced with coordinating all of your tour details
- All suite-property, convenient secluded location, in-suite dining available,
   LCD TVs with HD Programming,
   VHS and DVD players
- Accurate messages, personalized wake-up calls, multi-line phones with data ports and voice mail and complimentary in-suite Wi-Fi high-speed internet access
- On property restaurant and lounge, Rooftop Sky Deck with alfresco dining available, tennis court, heated rooftop pool & whirlpool, full service gym with spa facilities, masseurs & personal trainers by appointment and business center with PCs and Macs

### CALL

- 800.5.SUITES
- 310.855.8888

### CLICI

- reservations@leparcsuites.com
- leparcsuites.com

le parc