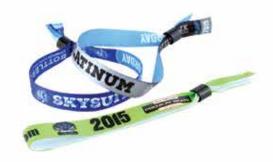

### ADVANCED CREDENTIAL SYSTEMS

WRISTBANDS . LAMINATES . RFID . ACCESS CONTROL . REQUEST FORMS

(ര)

RFID ENABLED LAMINATES

BARCODE / QR CODE LAMINATES

RFID ENABLED WRISTBANDS

BARCODE / QR CODE WRISTBANDS

**FOIL STAMPED MATRIX LAMINATES** 

STANDARD MATRIX LAMINATES

**POUCH LAMINATES** 

SATIN "STICKY" PASSES

TYVEK WRISTBANDS

HOLOGRAPHIC WRISTBANDS

**WOVEN WRISTBANDS** 

DYE SUBLIMATED WRISTBANDS